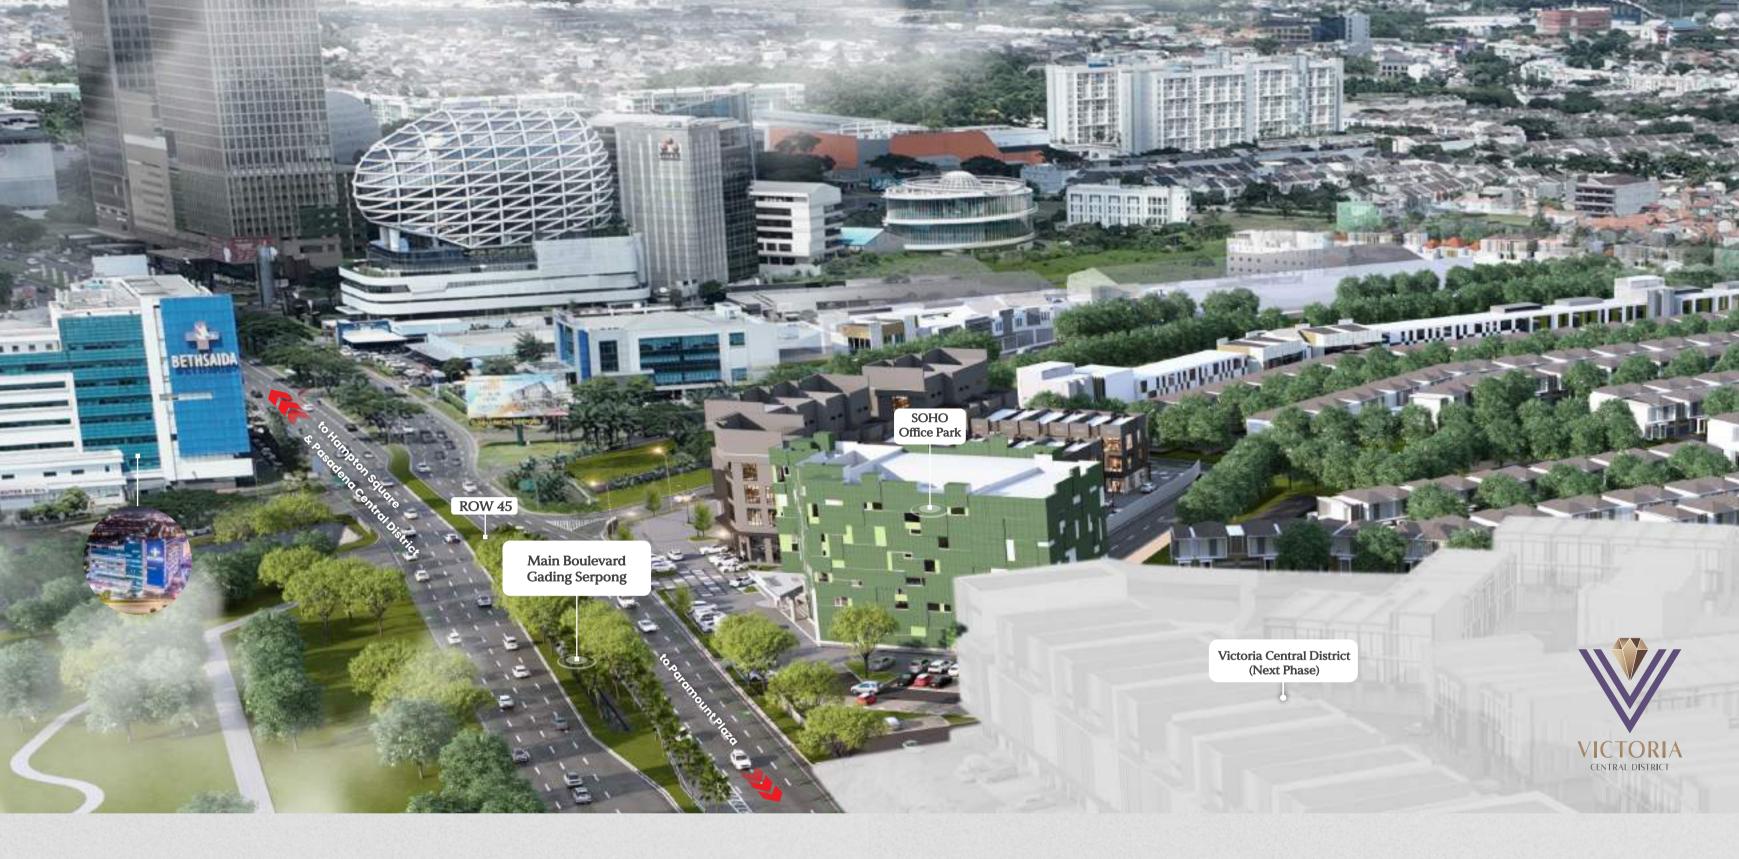

Strategic Location

Prime location on the 45-meter ROW boulevard of Gading Serpong, with high traffic flow-making it the perfect choice for both business and investment. The Most Prestigious and Business-Ready District on Gading Serpong's Main Boulevard

On Gading Serpong

Main Boyleward

With New Access to BSD

Land Development

High-traffic Location with over 1,000 vehicles passing hourly

Maxim Square is the newest commercial district offering some of the most prestigious business addresses. Strategically located in the heart of South Tangerang's golden triangle along the iconic Gading Serpong main boulevard, it is the only commercial district with easy access to Gading Serpong, BSD City, and Alam Sutera.

Seamless Connectivity Endless Possibilities

Prestigiously located in the heart of South Tangerang's golden triangle on the iconic Gading Serpong main road, Maxim Square is the only commercial district with easy access to Gading Serpong, BSD City, and Alam Sutera