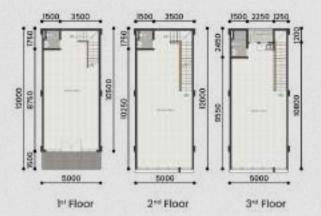

## Regular Type

**5x12** (*Corner*) | Land Area: 60m<sup>2</sup> 3 Floors

Building Area: 179m²

5x12

Land Area: 60m² **3 Floors** Building Area: 179m<sup>2</sup>

**5x13** (Corner) 3 Floors

Land Area:  $65\text{m}^2$ Building Area: 195m²

5x13

Land Area:  $65\text{m}^2$ 3 Floors | Building Area: 195m²

**5x15** (*Corner*) | Land Area: 75m<sup>2</sup> 3 Floors

Building Area: 194m<sup>2</sup>

5x15

Land Area: 75m<sup>2</sup> 3 Floors | Building Area: 194m²

# Floor Plan Regular Type

5x17

Land Area: 85m² **3 Floors** Building Area: 212m²

5x19

Land Area: 95m<sup>2</sup> **3 Floors** Building Area: 229m²