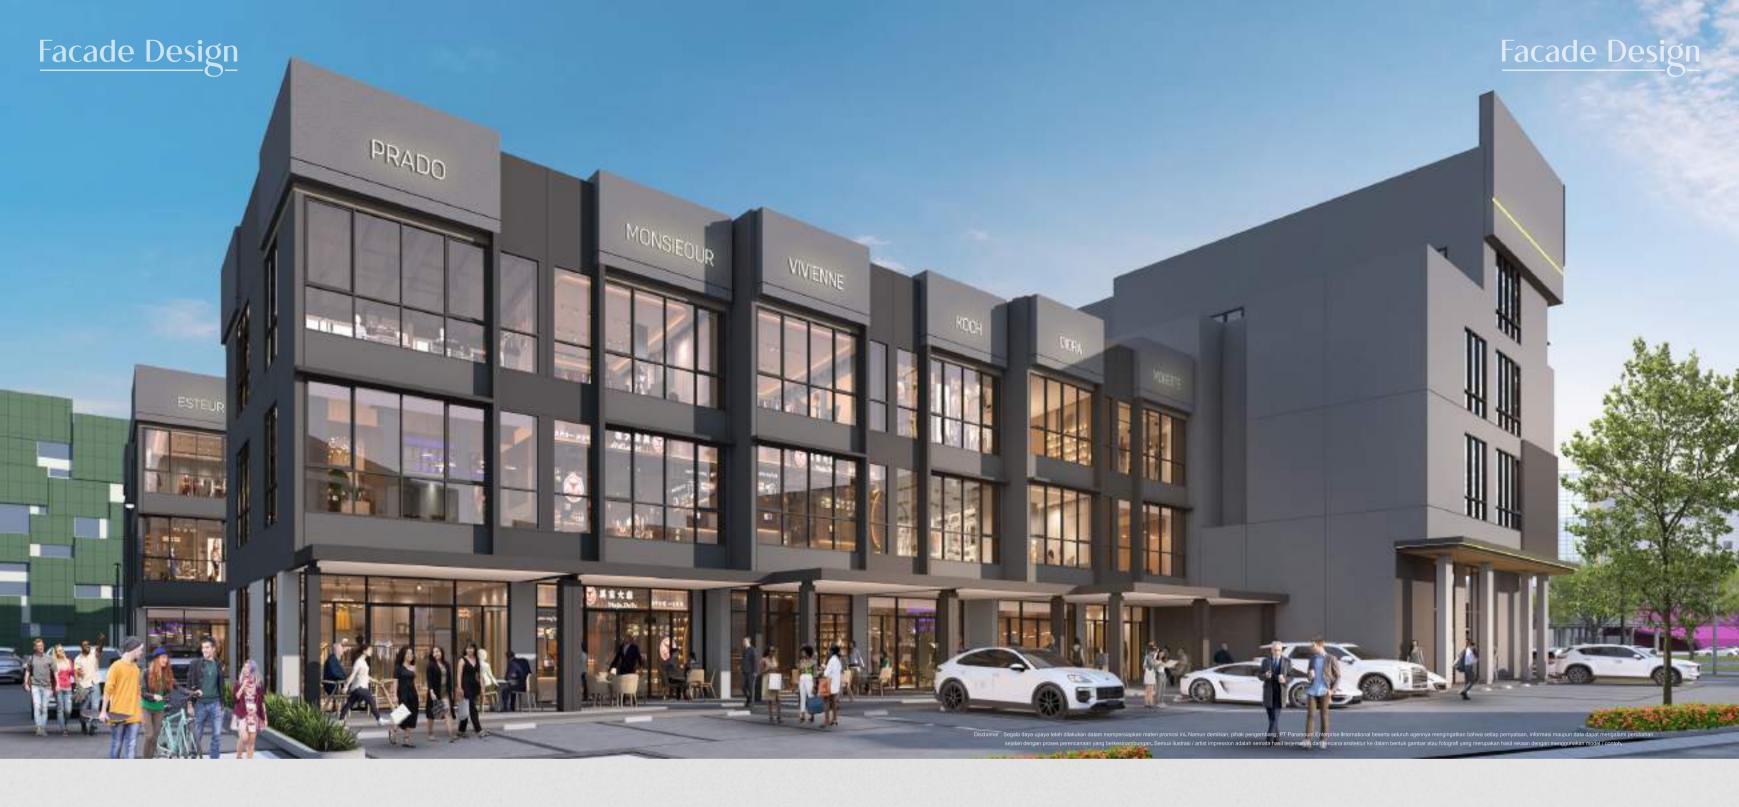

# Melcome to MAXIM Square

Elevate your business to the highest level in the prime location of Gading Serpong, surrounded by the most prominent and expansive business centers in the area. Maxim Square is a premium commercial space designed for business, leisure, and lifestyle.

Maxim Square is the newest commercial district offering some of the most prestigious business addresses. Strategically located in the heart of South Tangerang's golden triangle along the iconic Gading Serpong main boulevard, it is the only commercial district with easy access to Gading Serpong, BSD City, and Alam Sutera.

Boasting a modern and sophisticated design, Maxim Square has quickly become the new focal point in Gading Serpong — a high-potential investment asset. With dual access routes that enhance mobility from multiple directions, its key features include premium materials, multi-tenancy options, videotron-ready facades, rooftop areas, elevators, mezzanine floors, and double-volume ceilings.

# lideo Tron Ready Facade

acade design prepared for usiness branding placement with alternative signage or