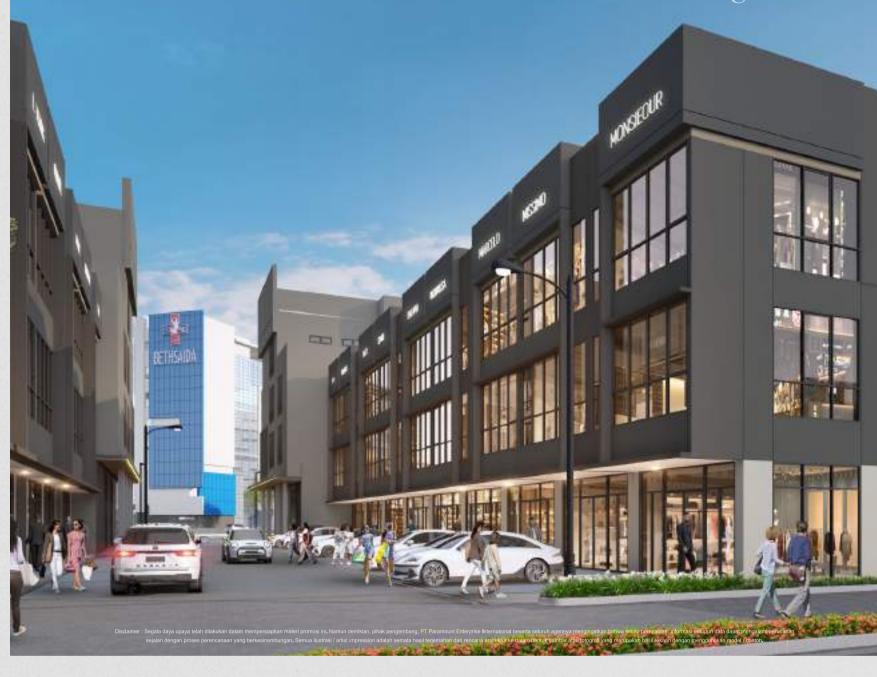

# Victoria Central District

Victoria Central District is the newest commercial hub located in the prime area of Gading Serpong. Designed with a modern, classy, and eye-catching architectural style, this 6-hectare area serves as a new growth center at the heart of the city. It combines aesthetic design with functional spaces to support diverse business activities.

The district offers a variety of unit types including Business Loft, Studio Loft, Alfresco Shophouse, Regular Shophouse, and Double Façade Shophouse—providing a complete solution for businesses and investors alike.

Strategically located and surrounded by supporting facilities, Victoria Central District is not only ideal for business activities but also reflects a modern lifestyle and a highly promising investment opportunity.

Strategic Location

Prime location on the 45-meter ROW boulevard of Gading Serpong, with high traffic flow-making it the perfect choice for both business and investment. The Most Prestigious and Business-Ready District on Gading Serpong's Main Boulevard

# Melcome to MAXIM Square

Elevate your business to the highest level in the prime location of Gading Serpong, surrounded by the most prominent and expansive business centers in the area. Maxim Square is a premium commercial space designed for business, leisure, and lifestyle.

Maxim Square is the newest commercial district offering some of the most prestigious business addresses. Strategically located in the heart of South Tangerang's golden triangle along the iconic Gading Serpong main boulevard, it is the only commercial district with easy access to Gading Serpong, BSD City, and Alam Sutera.

Boasting a modern and sophisticated design, Maxim Square has quickly become the new focal point in Gading Serpong — a high-potential investment asset. With dual access routes that enhance mobility from multiple directions, its key features include premium materials, multi-tenancy options, videotron-ready facades, rooftop areas, elevators, mezzanine floors, and double-volume ceilings.