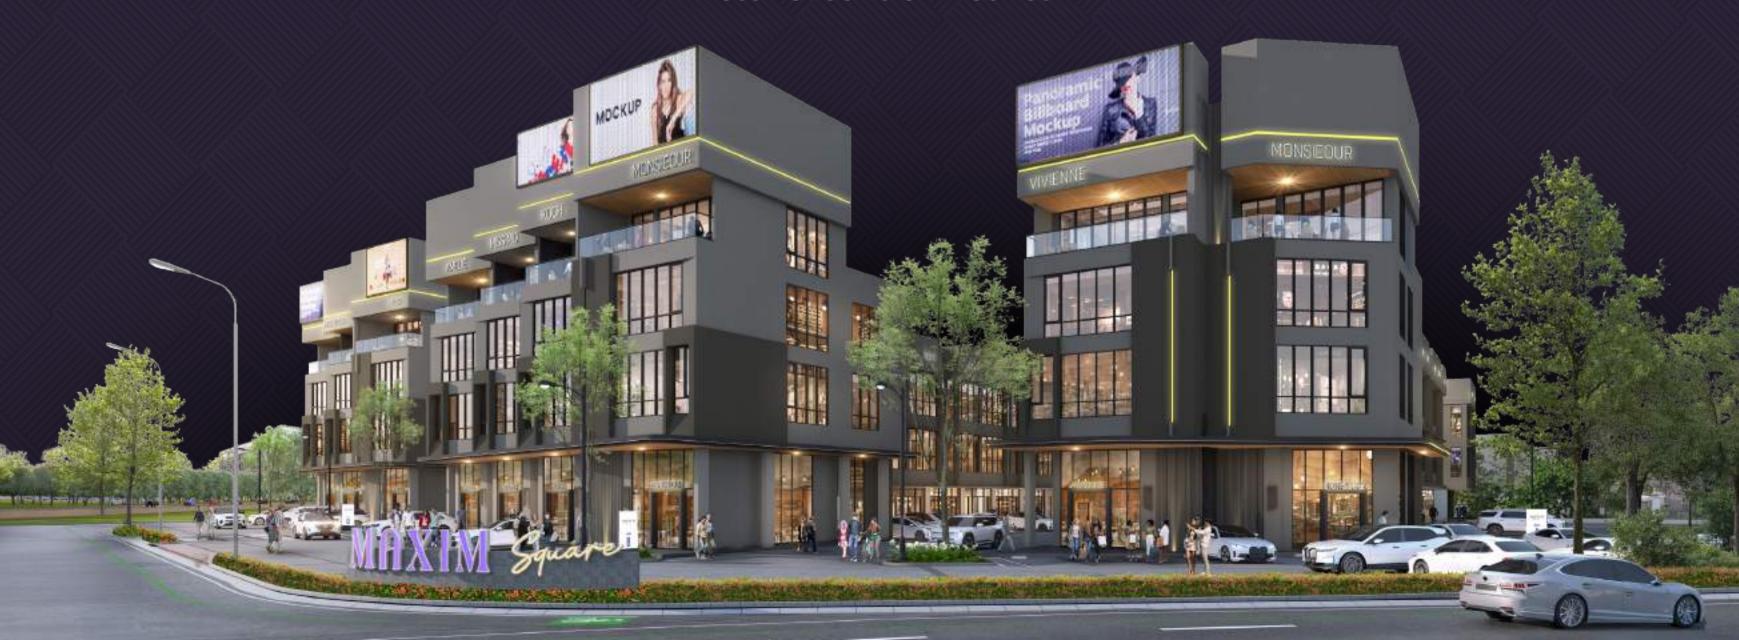

# Melcome to MAXIM Square

Elevate your business to the highest level in the prime location of Gading Serpong, surrounded by the most prominent and expansive business centers in the area. Maxim Square is a premium commercial space designed for business, leisure, and lifestyle.

Maxim Square is the newest commercial district offering some of the most prestigious business addresses. Strategically located in the heart of South Tangerang's golden triangle along the iconic Gading Serpong main boulevard, it is the only commercial district with easy access to Gading Serpong, BSD City, and Alam Sutera.

Boasting a modern and sophisticated design, Maxim Square has quickly become the new focal point in Gading Serpong — a high-potential investment asset. With dual access routes that enhance mobility from multiple directions, its key features include premium materials, multi-tenancy options, videotron-ready facades, rooftop areas, elevators, mezzanine floors, and double-volume ceilings.