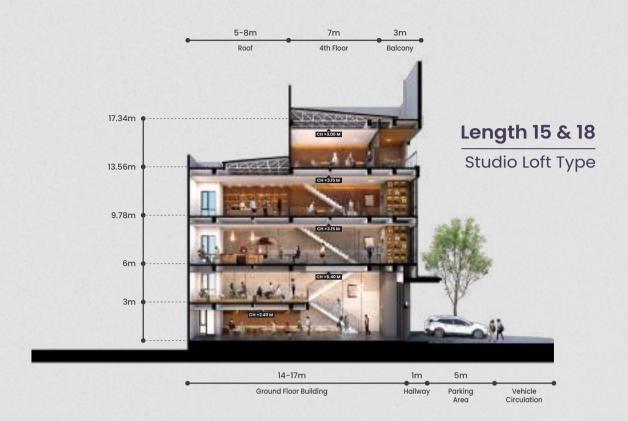

### Floor Plan Studio Loft Type

8x17 (corner) 4 Floors

Land Area: 136m²

Building Area: 513m²

Land Area: 144m²

Building Area: 562m²

8x18 4 Floors