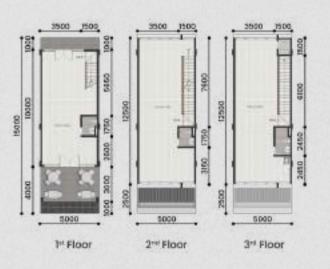

### Floor Plan Studio Loft Type

8x17 (corner) 4 Floors

Land Area: 136m²

Building Area: 513m²

Land Area: 144m²

Building Area: 562m²

8x18 4 Floors