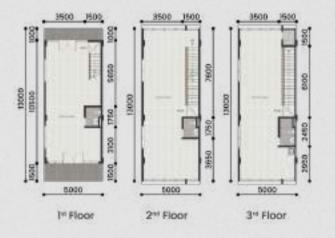

## Regular Type

**5x12** (*Corner*) | Land Area: 60m<sup>2</sup> 3 Floors

Building Area: 179m²

5x12

Land Area: 60m² **3 Floors** Building Area: 179m<sup>2</sup>

**5x13** (Corner) 3 Floors

Land Area:  $65\text{m}^2$ Building Area: 195m²

5x13

Land Area:  $65\text{m}^2$ 3 Floors | Building Area: 195m²

**5x15** (*Corner*) | Land Area: 75m<sup>2</sup> 3 Floors

Building Area: 194m<sup>2</sup>

5x15

Land Area: 75m<sup>2</sup> 3 Floors | Building Area: 194m²