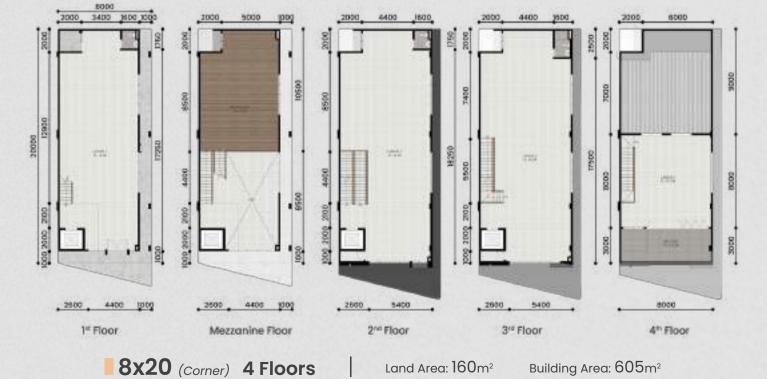

### Floor Plan Studio Loft Type

8x17 (corner) 4 Floors

Land Area: 136m²

Building Area: 513m²

Land Area: 144m²

Building Area: 562m²

8x18 4 Floors