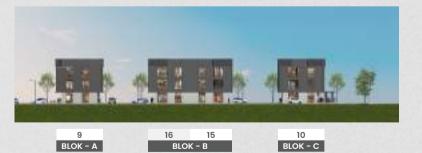

The district offers a variety of unit types including Business Loft, Studio Loft, Alfresco Shophouse, Regular Shophouse, and Double Façade Shophouse—providing a complete solution for businesses and investors alike.

Strategically located and surrounded by supporting facilities, Victoria Central District is not only ideal for business activities but also reflects a modern lifestyle and a highly promising investment opportunity.