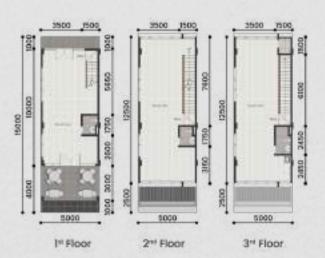

### Floor Plan Studio Loft Type

8x17 (corner) 4 Floors

Land Area: 136m²

Building Area: 513m²

Land Area: 144m²

Building Area: 562m²

8x18 4 Floors