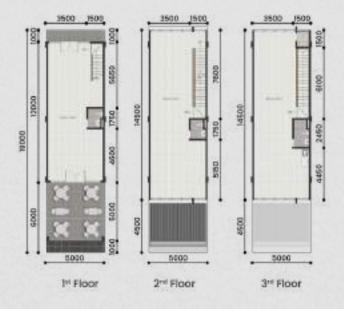

# Floor Plan

## Regular Type

**5x12** (*Corner*) | Land Area: 60m<sup>2</sup> 3 Floors

Building Area: 179m²

5x12

Land Area: 60m² **3 Floors** Building Area: 179m<sup>2</sup>

**5x13** (Corner) 3 Floors

Land Area:  $65\text{m}^2$ Building Area: 195m²

5x13

Land Area:  $65\text{m}^2$ 3 Floors | Building Area: 195m²

**5x15** (*Corner*) | Land Area: 75m<sup>2</sup> 3 Floors

Building Area: 194m<sup>2</sup>

5x15

Land Area: 75m<sup>2</sup> 3 Floors | Building Area: 194m²

# Floor Plan Regular Type

5x17

Land Area: 85m² **3 Floors** Building Area: 212m²

5x19

Land Area: 95m<sup>2</sup> **3 Floors** Building Area: 229m²