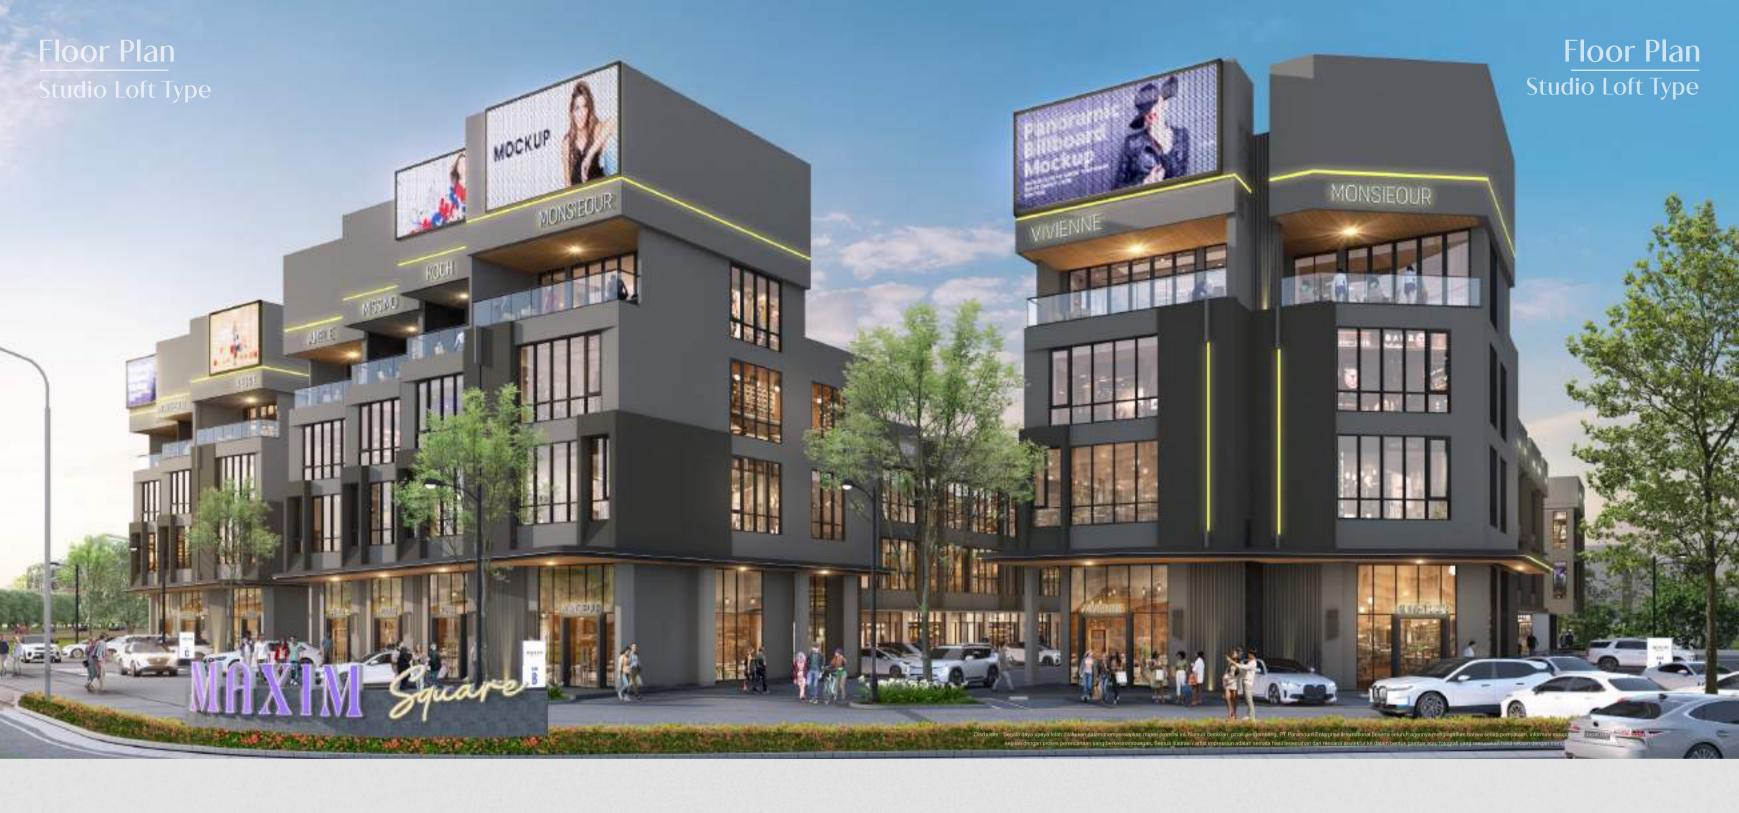

# Melcome to MAXIM Square

Elevate your business to the highest level in the prime location of Gading Serpong, surrounded by the most prominent and expansive business centers in the area. Maxim Square is a premium commercial space designed for business, leisure, and lifestyle.

Maxim Square is the newest commercial district offering some of the most prestigious business addresses. Strategically located in the heart of South Tangerang's golden triangle along the iconic Gading Serpong main boulevard, it is the only commercial district with easy access to Gading Serpong, BSD City, and Alam Sutera.

Boasting a modern and sophisticated design, Maxim Square has quickly become the new focal point in Gading Serpong — a high-potential investment asset. With dual access routes that enhance mobility from multiple directions, its key features include premium materials, multi-tenancy options, videotron-ready facades, rooftop areas, elevators, mezzanine floors, and double-volume ceilings.

Seamless Connectivity Endless Possibilities

Prestigiously located in the heart of South Tangerang's golden triangle on the iconic Gading Serpong main road, Maxim Square is the only commercial district with easy access to Gading Serpong, BSD City, and Alam Sutera