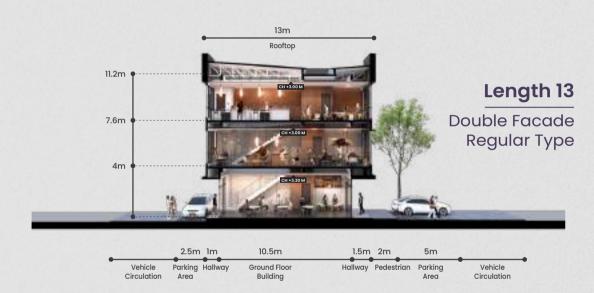

## Regular Type

**5x12** (*Corner*) | Land Area: 60m<sup>2</sup> 3 Floors

Building Area: 179m²

5x12

Land Area: 60m² **3 Floors** Building Area: 179m<sup>2</sup>

**5x13** (Corner) 3 Floors

Land Area:  $65\text{m}^2$ Building Area: 195m²