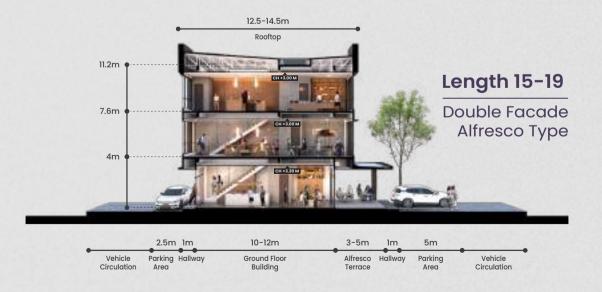

# Floor Plan Regular Type

5x17

Land Area: 85m² **3 Floors** Building Area: 212m²

5x19

Land Area: 95m<sup>2</sup> **3 Floors** Building Area: 229m²