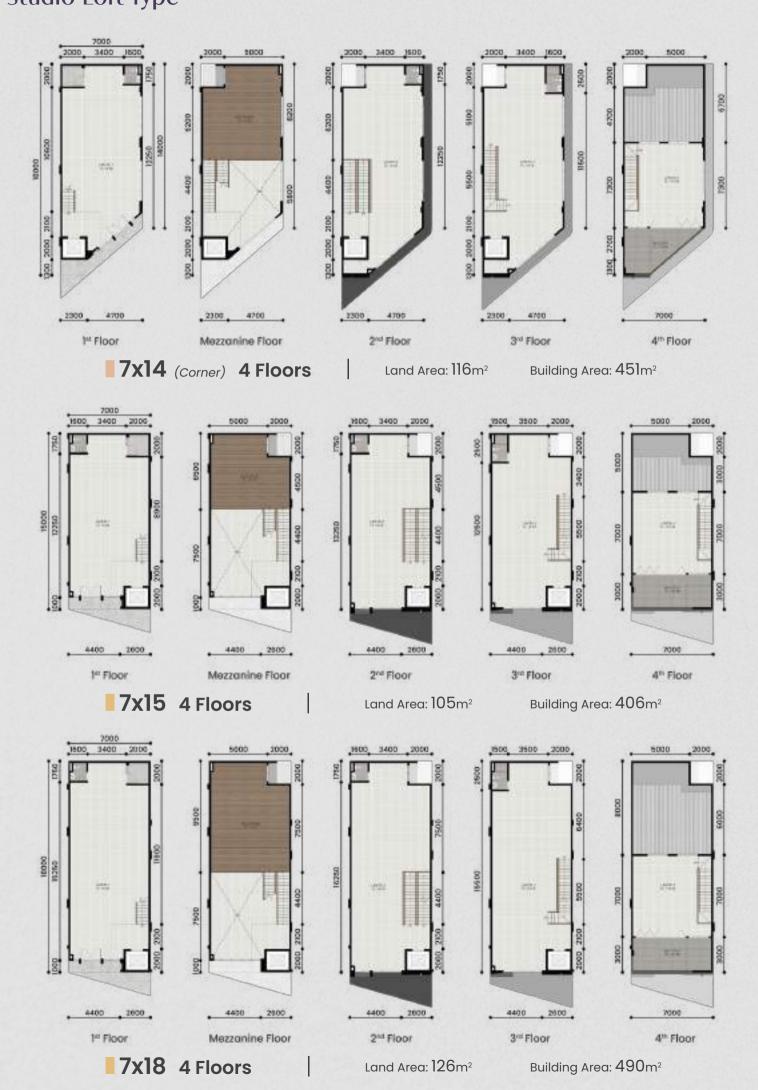

## Floor Plan Studio Loft Type

### Floor Plan Studio Loft Type

8x17 (corner) 4 Floors

Land Area: 136m²

Building Area: 513m²

Land Area: 144m²

Building Area: 562m²

8x18 4 Floors