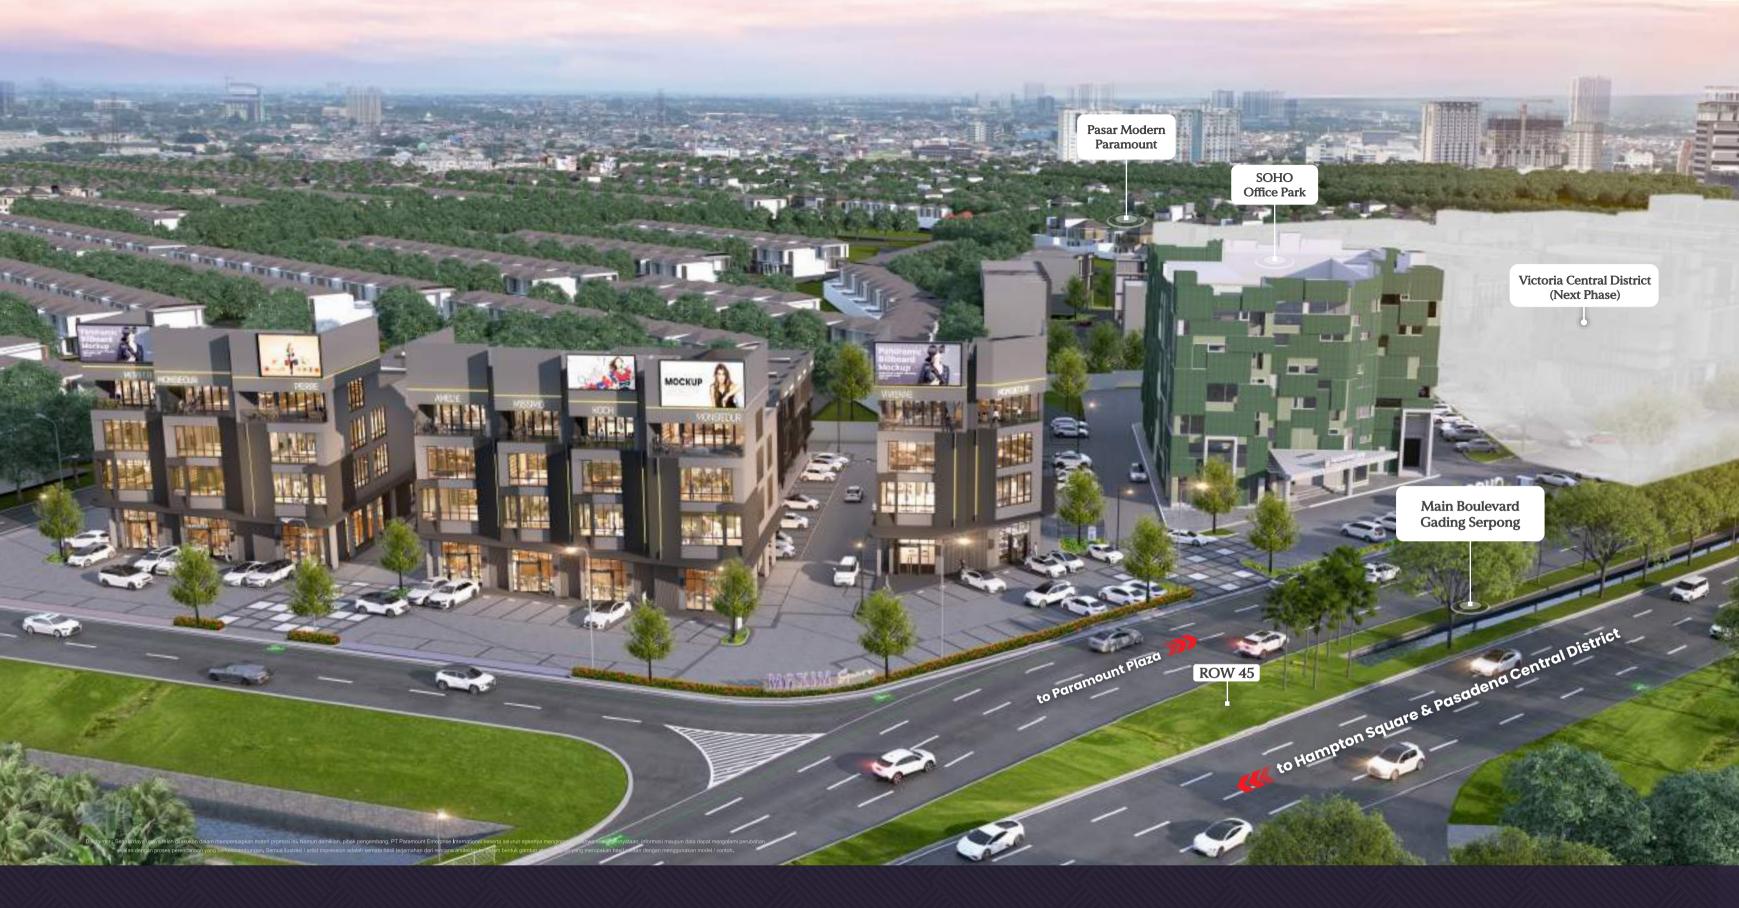

# Melcome to MAXIM Square

Elevate your business to the highest level in the prime location of Gading Serpong, surrounded by the most prominent and expansive business centers in the area. Maxim Square is a premium commercial space designed for business, leisure, and lifestyle.

Maxim Square is the newest commercial district offering some of the most prestigious business addresses. Strategically located in the heart of South Tangerang's golden triangle along the iconic Gading Serpong main boulevard, it is the only commercial district with easy access to Gading Serpong, BSD City, and Alam Sutera.

Boasting a modern and sophisticated design, Maxim Square has quickly become the new focal point in Gading Serpong — a high-potential investment asset. With dual access routes that enhance mobility from multiple directions, its key features include premium materials, multi-tenancy options, videotron-ready facades, rooftop areas, elevators, mezzanine floors, and double-volume ceilings.

Seamless Connectivity Endless Possibilities

Prestigiously located in the heart of South Tangerang's golden triangle on the iconic Gading Serpong main road, Maxim Square is the only commercial district with easy access to Gading Serpong, BSD City, and Alam Sutera