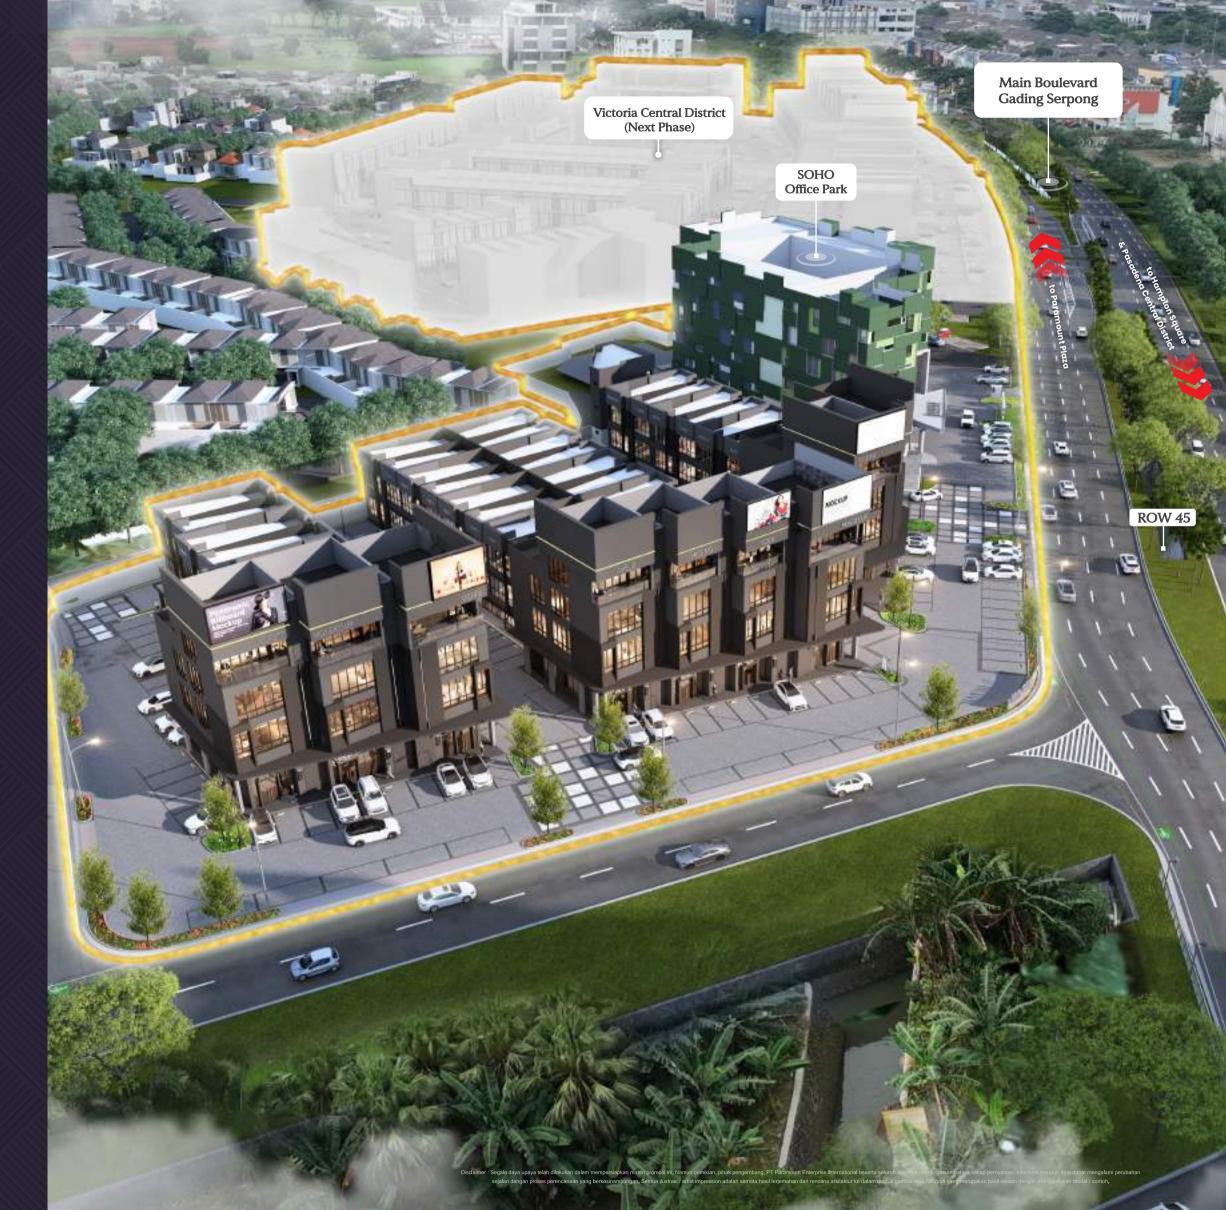

# Melcome to MAXIM Square

Elevate your business to the highest level in the prime location of Gading Serpong, surrounded by the most prominent and expansive business centers in the area. Maxim Square is a premium commercial space designed for business, leisure, and lifestyle.

Maxim Square is the newest commercial district offering some of the most prestigious business addresses. Strategically located in the heart of South Tangerang's golden triangle along the iconic Gading Serpong main boulevard, it is the only commercial district with easy access to Gading Serpong, BSD City, and Alam Sutera.

Boasting a modern and sophisticated design, Maxim Square has quickly become the new focal point in Gading Serpong — a high-potential investment asset. With dual access routes that enhance mobility from multiple directions, its key features include premium materials, multi-tenancy options, videotron-ready facades, rooftop areas, elevators, mezzanine floors, and double-volume ceilings.