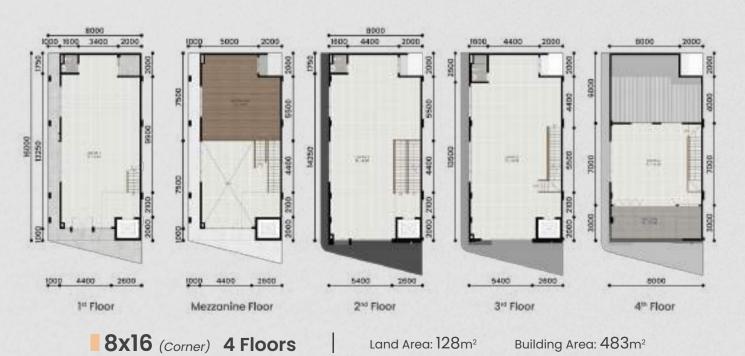

## Floor Plan Studio Loft Type

### Floor Plan Studio Loft Type

8x17 (corner) 4 Floors

Land Area: 136m²

Building Area: 513m²

Land Area: 144m²

Building Area: 562m²

8x18 4 Floors