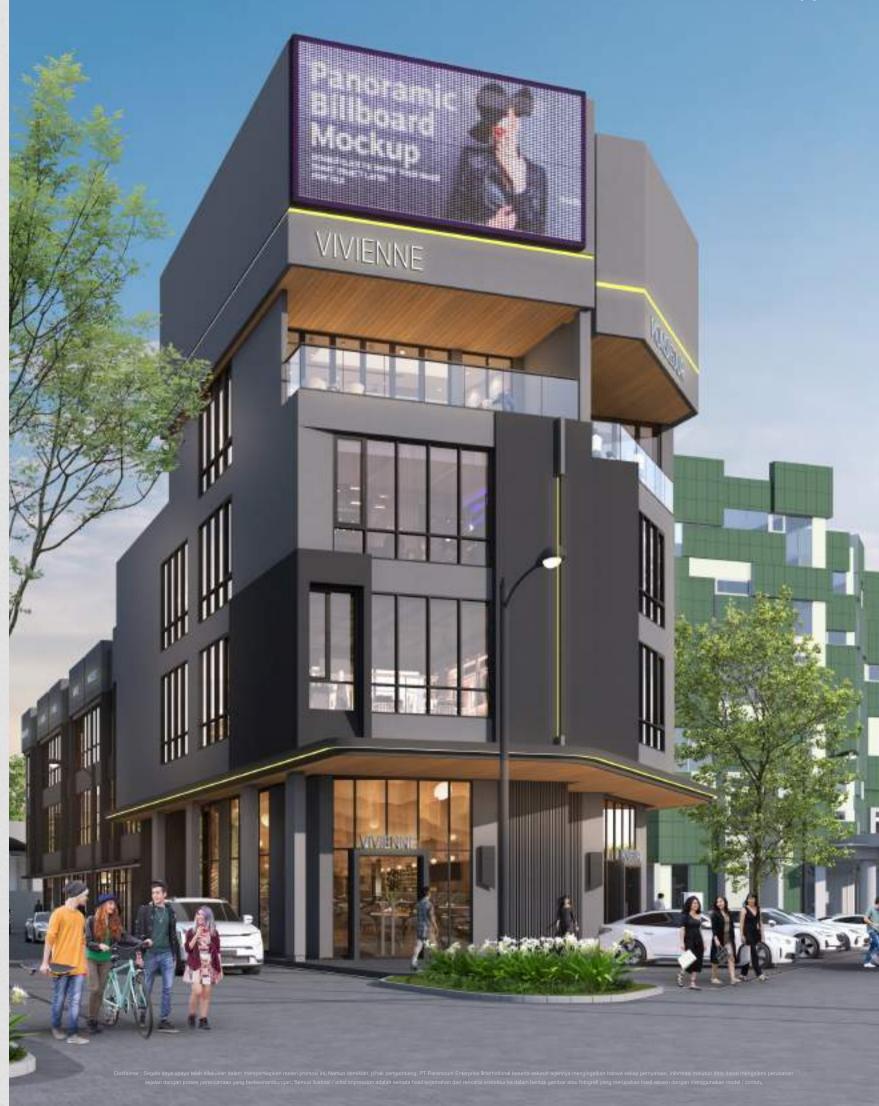

# Melcome to MAXIM Square

Elevate your business to the highest level in the prime location of Gading Serpong, surrounded by the most prominent and expansive business centers in the area. Maxim Square is a premium commercial space designed for business, leisure, and lifestyle.

Maxim Square is the newest commercial district offering some of the most prestigious business addresses. Strategically located in the heart of South Tangerang's golden triangle along the iconic Gading Serpong main boulevard, it is the only commercial district with easy access to Gading Serpong, BSD City, and Alam Sutera.

Boasting a modern and sophisticated design, Maxim Square has quickly become the new focal point in Gading Serpong — a high-potential investment asset. With dual access routes that enhance mobility from multiple directions, its key features include premium materials, multi-tenancy options, videotron-ready facades, rooftop areas, elevators, mezzanine floors, and double-volume ceilings.