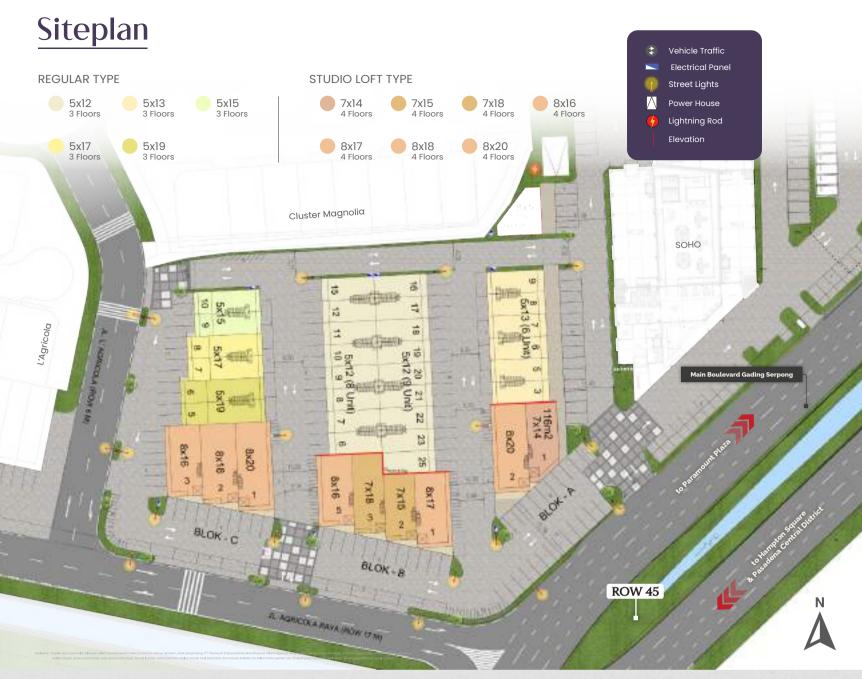

Strategic Location

Prime location on the 45-meter ROW boulevard of Gading Serpong, with high traffic flow-making it the perfect choice for both business and investment. The Most Prestigious and Business-Ready District on Gading Serpong's Main Boulevard

On Gading Serpong

Main Boyleward

With New Access to BSD

Land Development

High-traffic Location with over 1,000 vehicles passing hourly

## Regular Type

**5x12** (*Corner*) | Land Area: 60m<sup>2</sup> 3 Floors

Building Area: 179m²

5x12

Land Area: 60m² **3 Floors** Building Area: 179m<sup>2</sup>

**5x13** (Corner) 3 Floors

Land Area:  $65\text{m}^2$ Building Area: 195m²

5x13

Land Area:  $65\text{m}^2$ 3 Floors | Building Area: 195m²

**5x15** (*Corner*) | Land Area: 75m<sup>2</sup> 3 Floors

Building Area: 194m<sup>2</sup>

5x15

Land Area: 75m<sup>2</sup> 3 Floors | Building Area: 194m²

# Floor Plan Regular Type

5x17

Land Area: 85m² **3 Floors** Building Area: 212m²

5x19

Land Area: 95m<sup>2</sup> **3 Floors** Building Area: 229m²