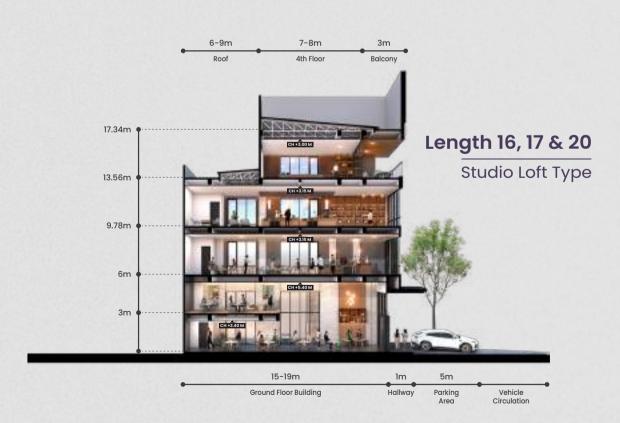

## Floor Plan Studio Loft Type

### Floor Plan Studio Loft Type

8x17 (corner) 4 Floors

Land Area: 136m²

Building Area: 513m²

Land Area: 144m²

Building Area: 562m²

8x18 4 Floors