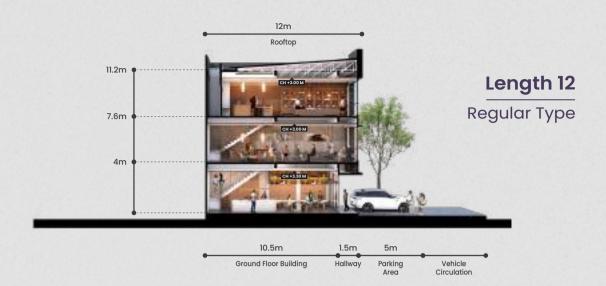

## Regular Type

**5x12** (*Corner*) | Land Area: 60m<sup>2</sup> 3 Floors

Building Area: 179m²

5x12

Land Area: 60m² **3 Floors** Building Area: 179m<sup>2</sup>

**5x13** (Corner) 3 Floors

Land Area:  $65\text{m}^2$ Building Area: 195m²