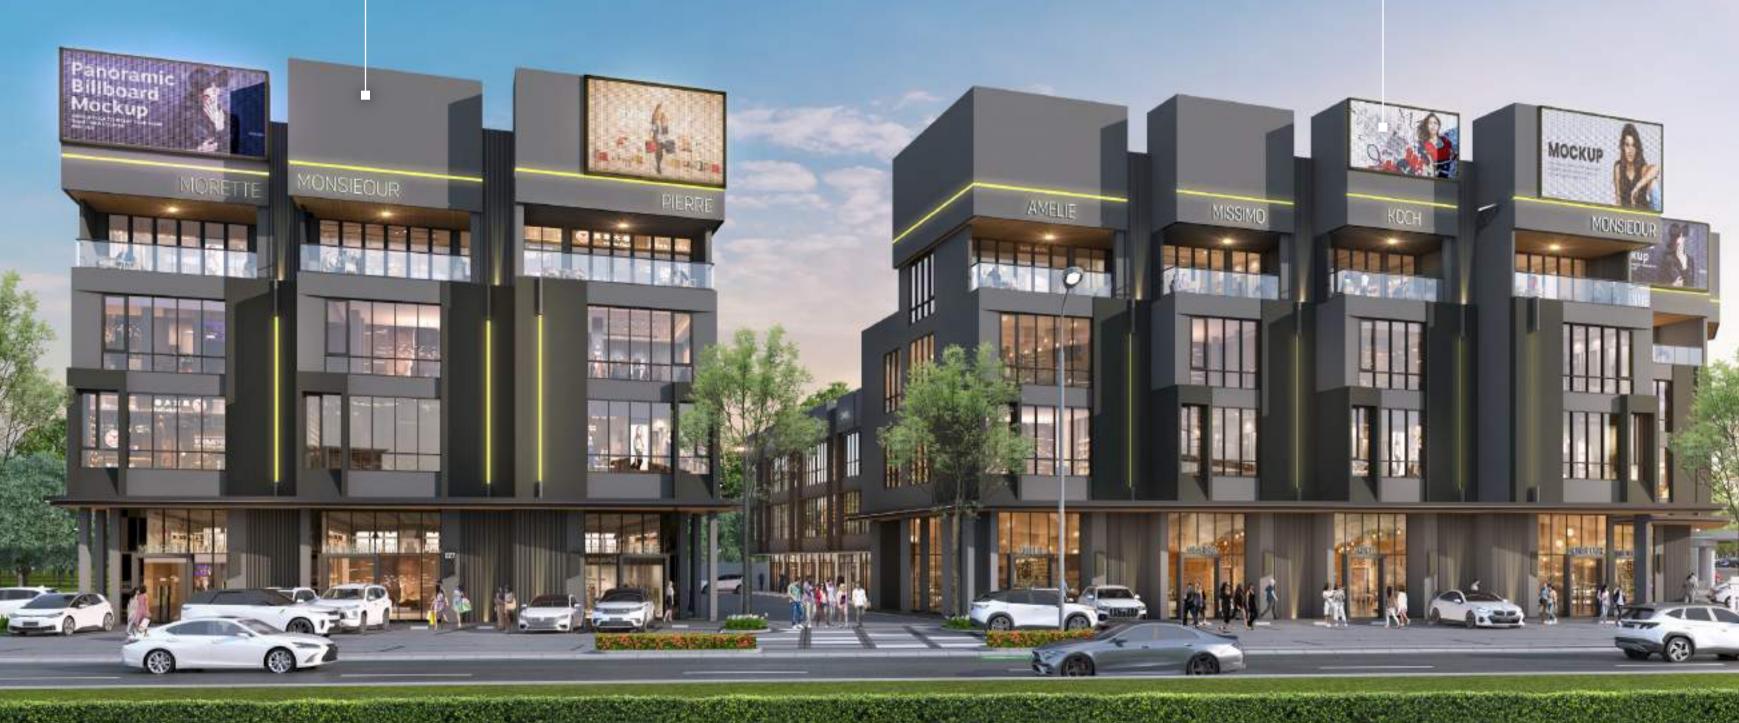

# Victoria Central District

Victoria Central District is the newest commercial hub located in the prime area of Gading Serpong. Designed with a modern, classy, and eye-catching architectural style, this 6-hectare area serves as a new growth center at the heart of the city. It combines aesthetic design with functional spaces to support diverse business activities.

The district offers a variety of unit types including Business Loft, Studio Loft, Alfresco Shophouse, Regular Shophouse, and Double Façade Shophouse—providing a complete solution for businesses and investors alike.

Strategically located and surrounded by supporting facilities, Victoria Central District is not only ideal for business activities but also reflects a modern lifestyle and a highly promising investment opportunity.