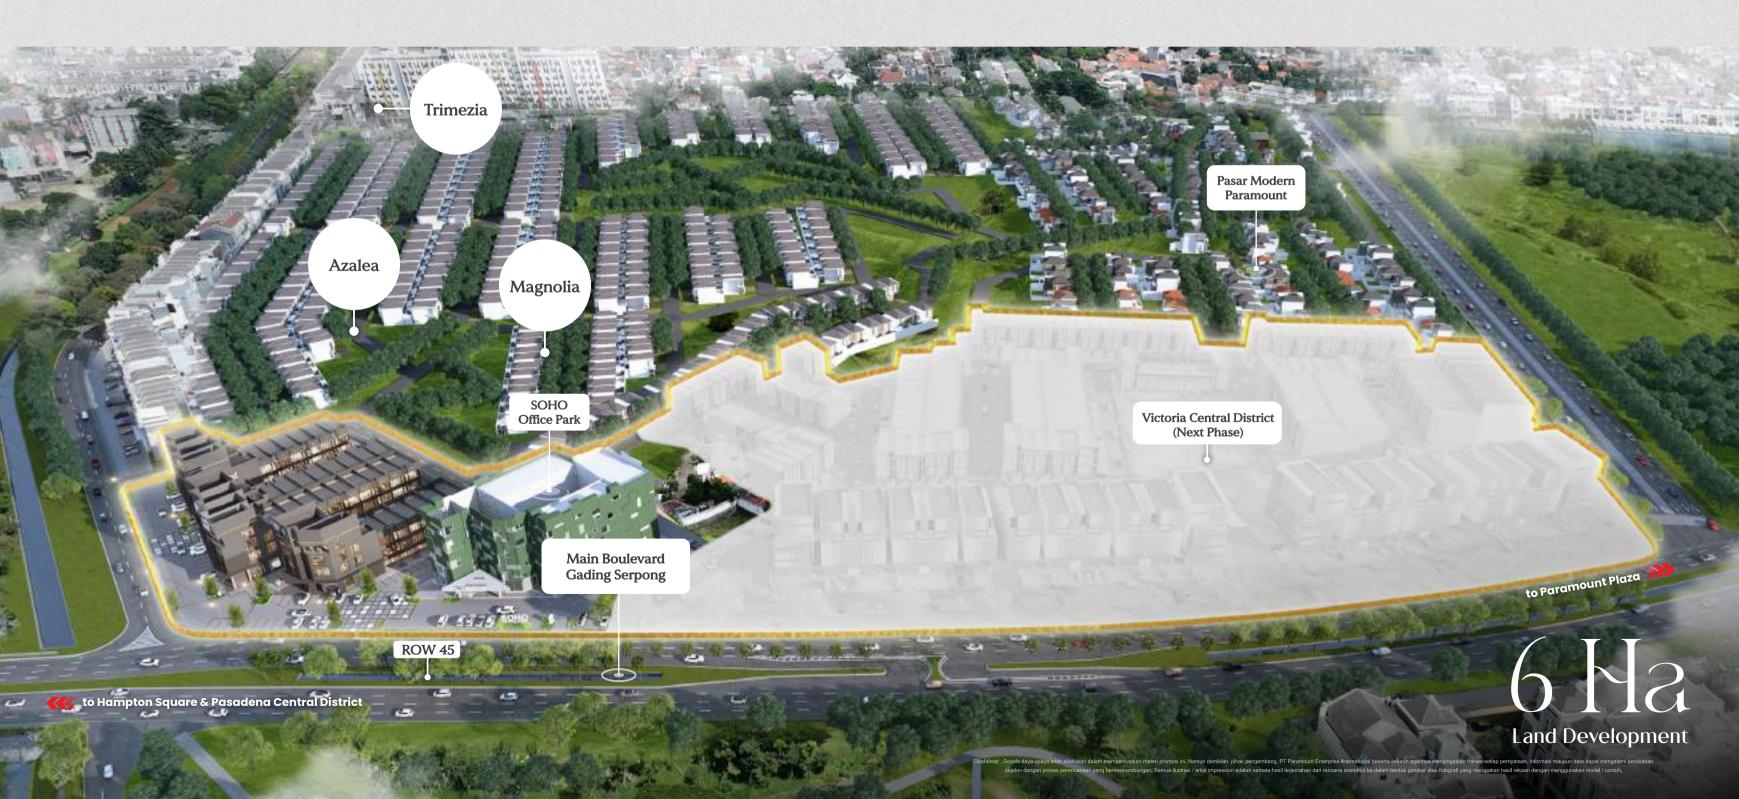

# Victoria Central District

Victoria Central District is the newest commercial hub located in the prime area of Gading Serpong. Designed with a modern, classy, and eye-catching architectural style, this 6-hectare area serves as a new growth center at the heart of the city. It combines aesthetic design with functional spaces to support diverse business activities.

Strategically located and surrounded by supporting facilities, Victoria Central District is not only ideal for business activities but also reflects a modern lifestyle and a highly promising investment opportunity.

Strategic Location

Prime location on the 45-meter ROW boulevard of Gading Serpong, with high traffic flow-making it the perfect choice for both business and investment. The Most Prestigious and Business-Ready District on Gading Serpong's Main Boulevard

On Gading Serpong

Main Boyleward

With New Access to BSD

Land Development

High-traffic Location with over 1,000 vehicles passing hourly