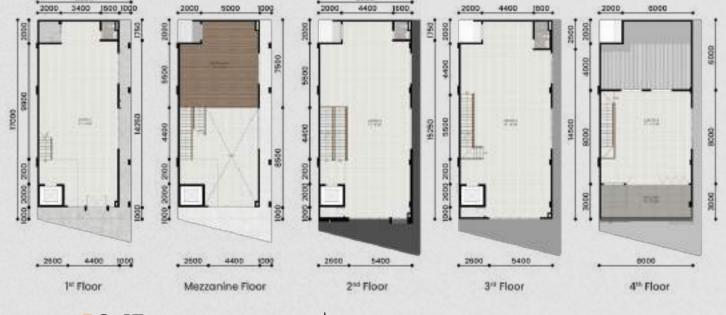

# Floor Plan

## Regular Type

**5x12** (*Corner*) | Land Area: 60m<sup>2</sup> 3 Floors

Building Area: 179m²

5x12

Land Area: 60m² **3 Floors** Building Area: 179m<sup>2</sup>

**5x13** (Corner) 3 Floors

Land Area:  $65\text{m}^2$ Building Area: 195m²

5x13

Land Area:  $65\text{m}^2$ 3 Floors | Building Area: 195m²

**5x15** (*Corner*) | Land Area: 75m<sup>2</sup> 3 Floors

Building Area: 194m<sup>2</sup>

5x15

Land Area: 75m<sup>2</sup> 3 Floors | Building Area: 194m²

# Floor Plan Regular Type

5x17

Land Area: 85m² **3 Floors** Building Area: 212m²

5x19

Land Area: 95m<sup>2</sup> **3 Floors** Building Area: 229m²