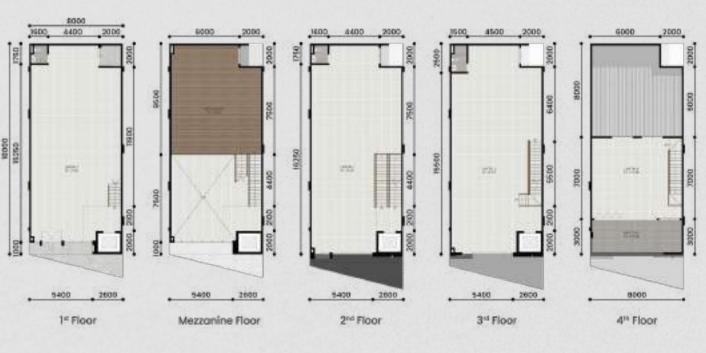

## Floor Plan Studio Loft Type

### Floor Plan Studio Loft Type

8x17 (corner) 4 Floors

Land Area: 136m²

Building Area: 513m²

Land Area: 144m²

Building Area: 562m²

8x18 4 Floors