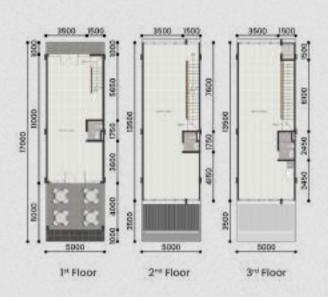

## Floor Plan Studio Loft Type

### Floor Plan Studio Loft Type

8x17 (corner) 4 Floors

Land Area: 136m²

Building Area: 513m²

Land Area: 144m²

Building Area: 562m²

8x18 4 Floors