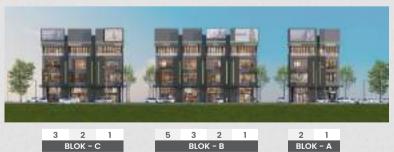

The district offers a variety of unit types including Business Loft, Studio Loft, Alfresco Shophouse, Regular Shophouse, and Double Façade Shophouse—providing a complete solution for businesses and investors alike.

Strategic Location

Prime location on the 45-meter ROW boulevard of Gading Serpong, with high traffic flow-making it the perfect choice for both business and investment. The Most Prestigious and Business-Ready District on Gading Serpong's Main Boulevard