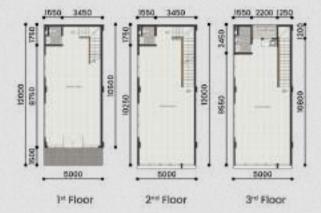

## Regular Type

**5x12** (*Corner*) | Land Area: 60m<sup>2</sup> 3 Floors

Building Area: 179m²

5x12

Land Area: 60m² **3 Floors** Building Area: 179m<sup>2</sup>

**5x13** (Corner) 3 Floors

Land Area:  $65\text{m}^2$ Building Area: 195m²

5x13

Land Area:  $65\text{m}^2$ 3 Floors | Building Area: 195m²

**5x15** (*Corner*) | Land Area: 75m<sup>2</sup> 3 Floors

Building Area: 194m<sup>2</sup>

5x15

Land Area: 75m<sup>2</sup> 3 Floors | Building Area: 194m²

# Floor Plan Regular Type

5x17

Land Area: 85m² **3 Floors** Building Area: 212m²

5x19

Land Area: 95m<sup>2</sup> **3 Floors** Building Area: 229m²