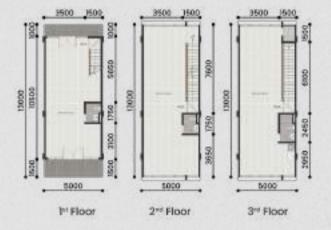

# Floor Plan Regular Type

5x17

Land Area: 85m² **3 Floors** Building Area: 212m²

5x19

Land Area: 95m<sup>2</sup> **3 Floors** Building Area: 229m²